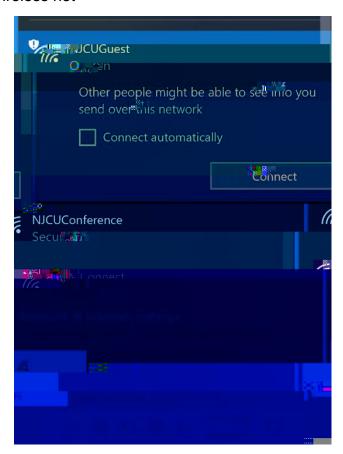

## **Guest Access Getting Connected**

NJCUGuest - This wireless network SSID is designed to provide guest access to campus visitors, contractors, and other individuals with affiliations to our community members. This network works through sponsorship criteria where NJCU email account holders can sponsor guests through a registration portal available for users who connect to the NJCUGuest network.

## 1. Browse wireless net

2. Once connected your device or computer should automatically open a browser and display the NJCU Guest Registration form. Please fill out this form using the following information.