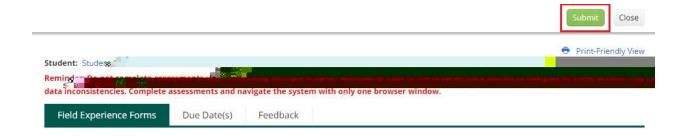

3. On the right of the screen, you will see the list of your evaluations under Field Experience Forms: Student Attendance, Midterm Evaluation, and Final Evaluation. Click on the hyperlink for one of the evaluations to begin your assessment.

6. When you have finished all your assessments for the semester, go to the split-screen view and choose the green **Submit** button at the top right of the screen.