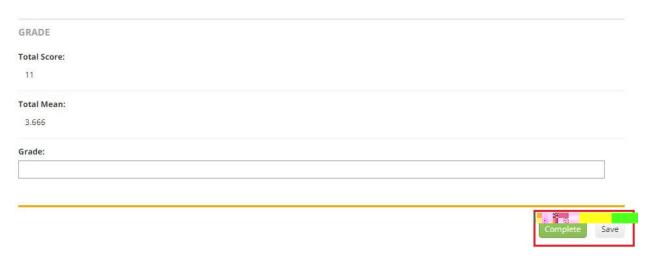

5. After you have completed your evaluation, you can use the buttons at the bottom right of the screen either to **Save** and return to your work at a later time or to mark the assessment as **Complete**.