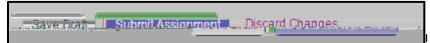

0:

Navigation Guide (Student) \_ Completing an Assignment in Blackboard

Navigation Guide (Student) \_ Completing an Assignment in Blackboard

>: J4&\*0!CI\$63&)!@((&2'3.'):D!!

% %