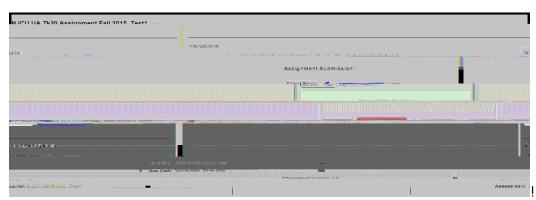

Navigation Guide (Student) \_ Completing an Assignment in Blackboard

M: N&' -! + .!, ((&2' 3.')!4&' 0!, '-!\*4&\*0!#'!&)(!)&)4.!

- 0: "#\$!5&44!6.!), 0.'!)#!=0>?4,'-!,!'.5!6%#5(.%!), 6!5&)+!,!(74&)!(\*%..'!5&44!#7.':!; .4#5!&(!,'!.P, 374.!/#%!,'!, ((&2'3.')!\*, 44.-!CQ. ((#'!R4,':D!
  - A'!)+.!4./)<1#\$!5&44!6.!, 64.!)#!9&.5!)+.!, ((&2'3.')!-.), &4(!, '-!&'()%\$\*)&#'(!S&/!&'\*4\$-.-T:! E#).!)+,)!1#\$%!&'()%\$\*)#%!3,1!7%#9&-.!)+.(.!&'()%\$\*)&#'(!,(!,!(.7,%,).!&).3!&'! ; 4,\*06#,%-!\$(..!,6#9.!.P,374.T!#%!5&)+!1#\$%!\*#\$%(.!(144,6\$(:!
  - A'!)+.!%82+)<1#\$!5&44!6.!, 64.!)#!9&.5!)+.!, ((&2'3.')!(\$63&((&#'!-.), &4(:!